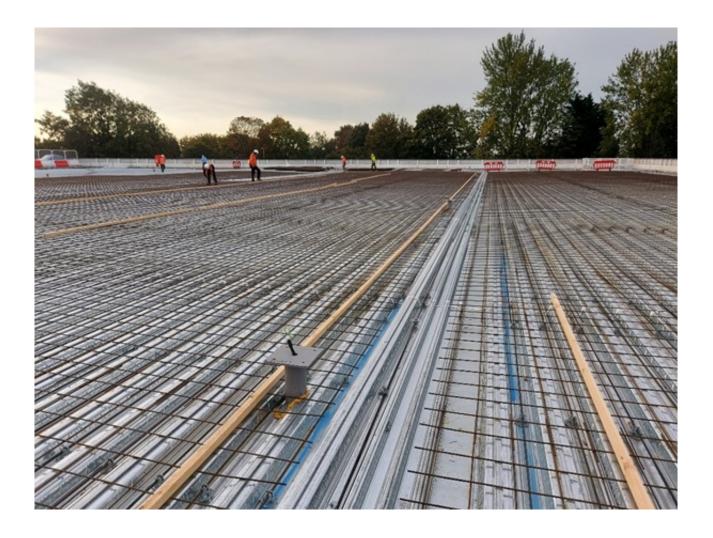

## **Project Details**

- 6800m2 composite car park deck replaced with RC deck
- · Works phased to enable store to continue trading throughout
- · Works phased to retain as much live car parking as possible throughout, at both ground and first floor level
- Temporary works support to existing structure
- 100% of existing foundations totally deconstructed to facilitate replacement with new pile/pile cap foundations
- · Additional new structural steel columns installed on pile/pile cap foundations

 Original fatigued car park deck removed, and completely replaced with new RC deck, all laid to falls to receive asphalt surfacing

RG Group Sainsburys - Weedon Rd, Northampton, Northamptonshire

RG Group Sainsburys – Weedon Rd, Northampton, Northamptonshire