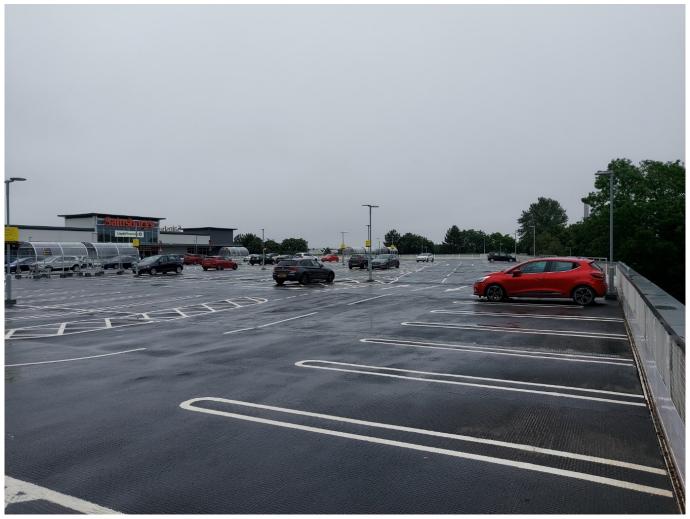

## **Weedon Road**

Reconstruction of single storey structural steel car park deck, with existing foundations replaced, plus additional foundations for RG Group Ltd.

Start Date: June 2020

Completion date: September 2020

 Original fatigued car park deck removed, and completely replaced with new RC deck, all laid to falls to receive asphalt surfacing

RG Group Sainsburys - Weedon Rd, Northampton, Northamptonshire

RG Group Sainsburys – Weedon Rd, Northampton, Northamptonshire