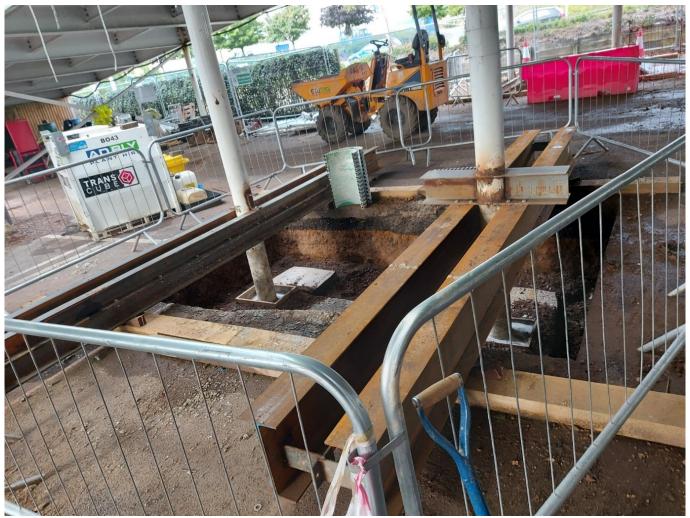

## **Project Details**

- 6800m2 composite car park deck replaced with RC deck
- · Works phased to enable store to continue trading throughout
- · Works phased to retain as much live car parking as possible throughout, at both ground and first floor level
- Temporary works support to existing structure
- 100% of existing foundations totally deconstructed to facilitate replacement with new pile/pile cap foundations
- · Additional new structural steel columns installed on pile/pile cap foundations