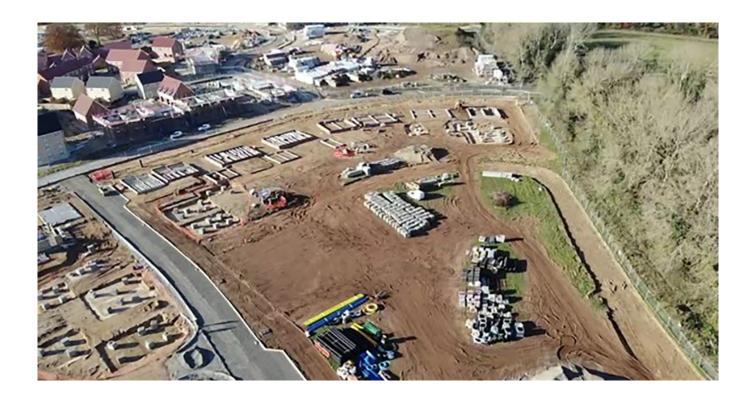

# Project Scope: 1st phase enabling package, 2nd phase full ground works package.

### AD Bly Scope of works: Phase 1 enabling package to include:

- AD Bly acting as Principal Contractor for the enabling package.
- Site set up, compound and welfare areas.
- Site clearance & tree protection
- Construction of a temporary S278 site Access & ingress from Norwich Road
- Construction of S30 adoptable footpath along the High Street West

## AD Bly Scope of works: Phase 2 full ground works package to include:

### 01438 821779

- Earth Works
- Roads & sewers
- Excavation of balancing pond including downstream defender and associated headwalls and hydrobrakes.
- Mains services
- Haul road installation
- Oversites completion: Foundations, drainage & services, substructure construction including face brickwork, block & beam floors, concrete floors, scaffold mats drives and walk ways.
- External works: plot service connections, impermeable & permeable block paved areas, slabbing & topsoiling to all plots.