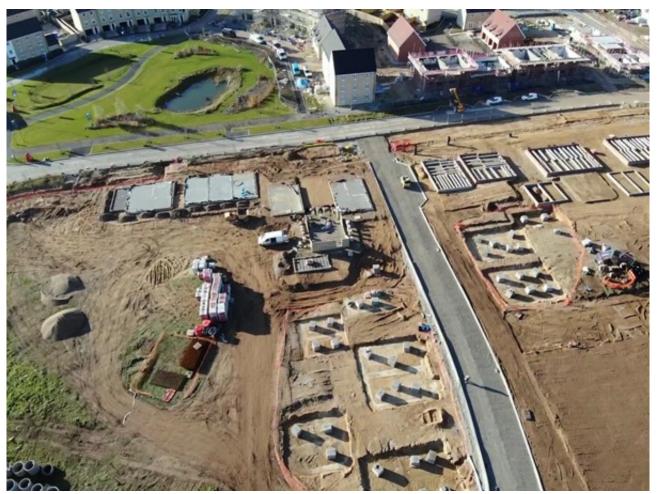

# Project Scope: 1st phase enabling package, 2nd phase full ground works package.

### AD Bly Scope of works: Phase 1 enabling package to include:

- AD Bly acting as Principal Contractor for the enabling package.
- Site set up, compound and welfare areas.
- Site clearance & tree protection
- Construction of a temporary S278 site Access & ingress from Norwich Road
- Construction of S30 adoptable footpath along the High Street West

## AD Bly Scope of works: Phase 2 full ground works package to include:

### 01438 821779

- Earth Works
- Roads & sewers
- Excavation of balancing pond including downstream defender and associated headwalls and hydrobrakes.
- Mains services
- Haul road installation
- Oversites completion: Foundations, drainage & services, substructure construction including face brickwork, block & beam floors, concrete floors, scaffold mats drives and walk ways.
- External works: plot service connections, impermeable & permeable block paved areas, slabbing & topsoiling to all plots.