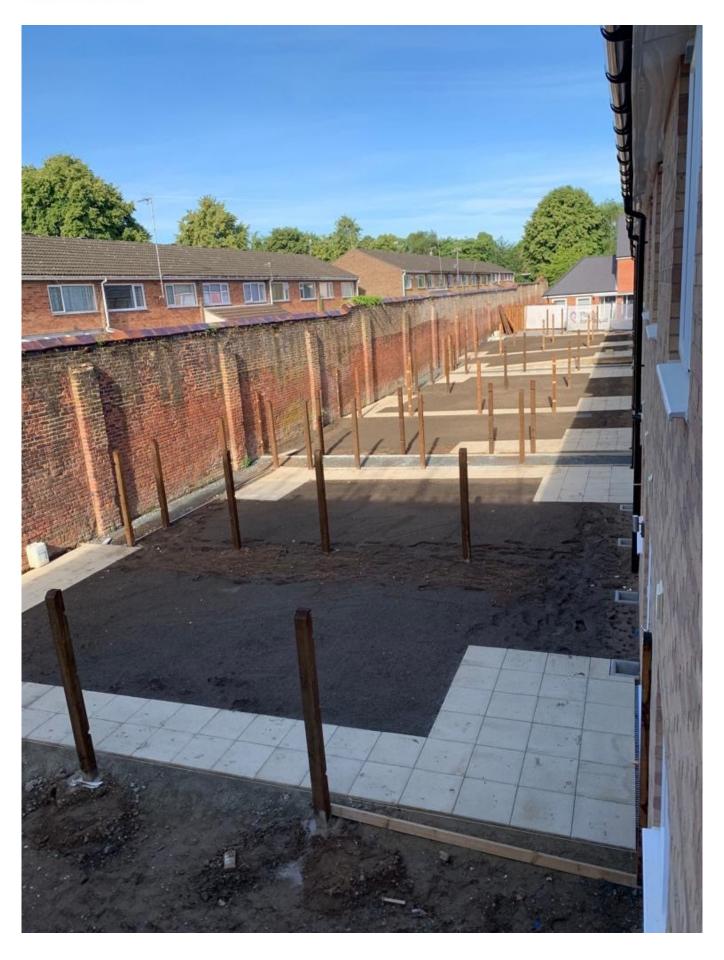

## RESIDENTIAL CONSTRUCTION PROJECT AT NORTHUMBERLAND STREET NORWICH FOR PLACES FOR PEOPLE

## **Project Description**

Construction of 36 new dwellings

- Restricted site in city centre adjacent to school
- Offsite foul and SW drainage connections
- Managing site with non-hazardous waste and ground remediation
- Clean capping layers to private gardens

- Materials Movement plan produced and managed during construction
- On site roads and drainage
- Permeable parking areas
- Substructure
- External works
- SW Attenuation
- Service mains and plots connections