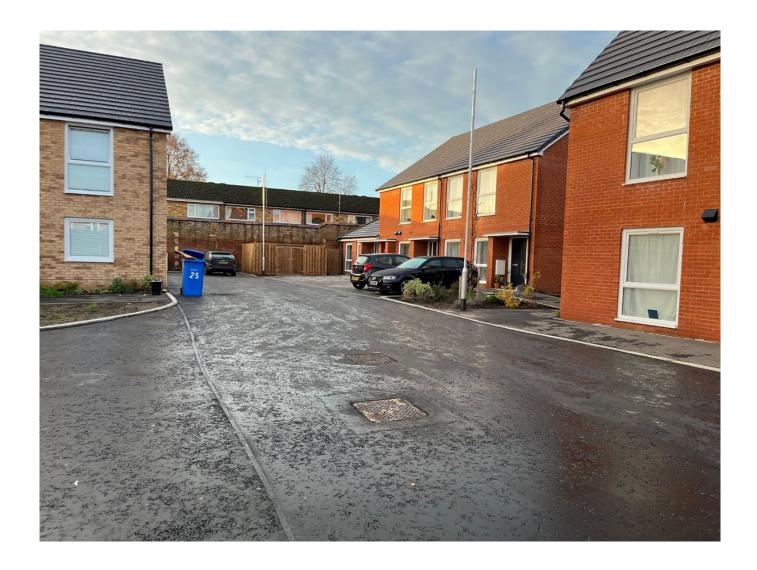

## RESIDENTIAL CONSTRUCTION PROJECT AT NORTHUMBERLAND STREET NORWICH FOR PLACES FOR PEOPLE

## **Project Description**

Construction of 36 new dwellings

- Restricted site in city centre adjacent to school
- Offsite foul and SW drainage connections
- Managing site with non-hazardous waste and ground remediation
- Clean capping layers to private gardens

- Materials Movement plan produced and managed during construction
- On site roads and drainage
- Permeable parking areas
- Substructure
- External works
- SW Attenuation
- Service mains and plots connections