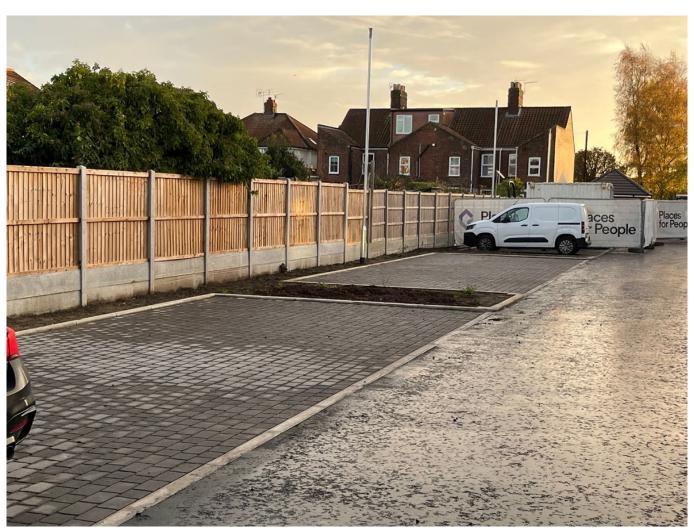

## RESIDENTIAL CONSTRUCTION PROJECT AT NORTHUMBERLAND STREET NORWICH FOR PLACES FOR PEOPLE

## **Project Description**

Construction of 36 new dwellings

- Restricted site in city centre adjacent to school
- Offsite foul and SW drainage connections
- Managing site with non-hazardous waste and ground remediation
- Clean capping layers to private gardens

- Materials Movement plan produced and managed during construction
- On site roads and drainage
- Permeable parking areas
- Substructure
- External works
- SW Attenuation
- Service mains and plots connections