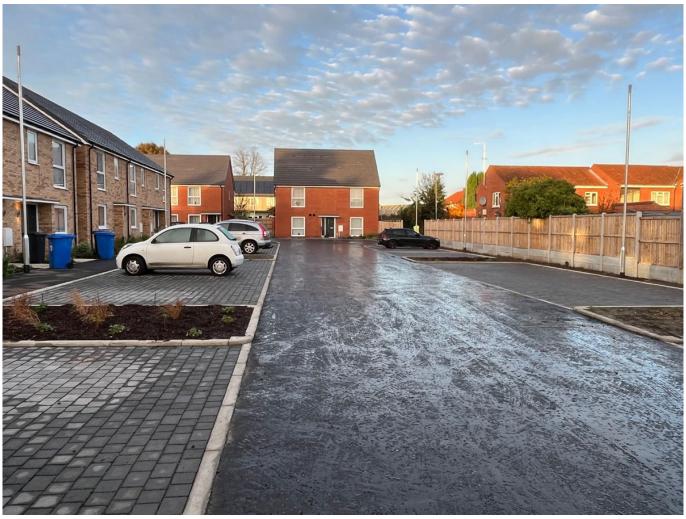

## RESIDENTIAL CONSTRUCTION PROJECT AT NORTHUMBERLAND STREET NORWICH FOR PLACES FOR PEOPLE

## **Project Description**

Construction of 36 new dwellings

- Restricted site in city centre adjacent to school
- Offsite foul and SW drainage connections
- Managing site with non-hazardous waste and ground remediation
- Clean capping layers to private gardens

- Materials Movement plan produced and managed during construction
- On site roads and drainage
- Permeable parking areas
- Substructure
- External works
- SW Attenuation
- Service mains and plots connections