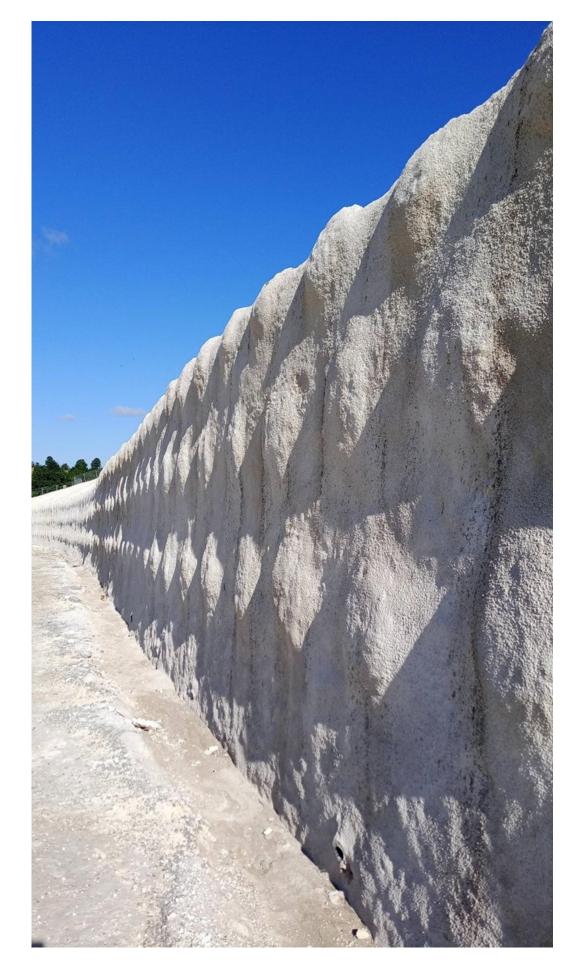

#### **Project Details**

AD Bly Scope of works: S.278 Works & Enabling works package, Inc soil nailed retaining wall and embankment construction.

- S.278 Works: Widening of existing carriage way, construction of central islands, new signals and pedestrian crossing points, bellmouth construction, footpath realignment, road & path resurfacing works, white lining
- Retaining Wall Construction: Soil nailed retaining wall with shotcrete finish
- Spine Road Completion: Cut & fill earth works using site won chalk to form the spine road to Essex Highways adoptable standards. Deep FW & SW drainage, road construction completion including surfacing works