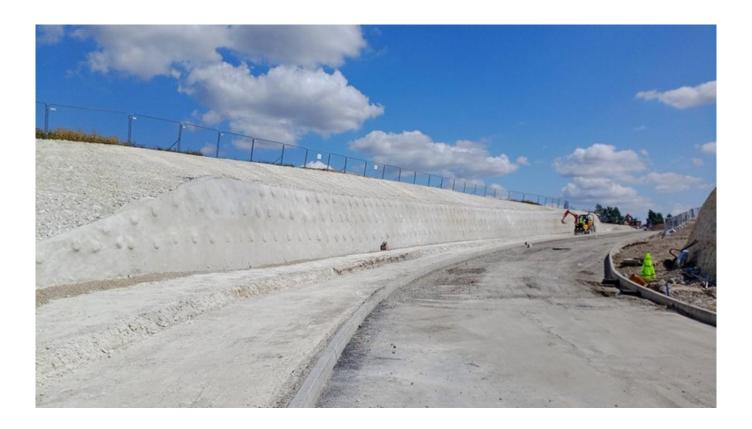

#### **Project Details**

AD Bly Scope of works: S.278 Works & Enabling works package, Inc soil nailed retaining wall and embankment construction.

- S.278 Works: Widening of existing carriage way, construction of central islands, new signals and pedestrian crossing points, bellmouth construction, footpath realignment, road & path resurfacing works, white lining
- Retaining Wall Construction: Soil nailed retaining wall with shotcrete finish
- Spine Road Completion: Cut & fill earth works using site won chalk to form the spine road to Essex Highways adoptable standards. Deep FW & SW drainage, road construction completion including surfacing works