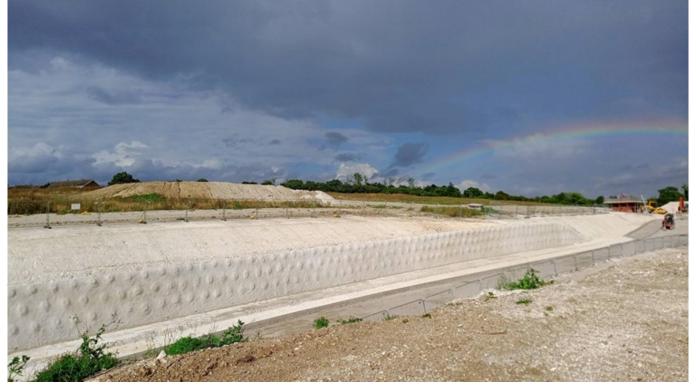

#### **Project Details**

AD Bly Scope of works: S.278 Works & Enabling works package, Inc soil nailed retaining wall and embankment construction.

- S.278 Works: Widening of existing carriage way, construction of central islands, new signals and pedestrian crossing points, bellmouth construction, footpath realignment, road & path resurfacing works, white lining
- Retaining Wall Construction: Soil nailed retaining wall with shotcrete finish
- Spine Road Completion: Cut & fill earth works using site won chalk to form the spine road to Essex Highways adoptable standards. Deep FW & SW drainage, road construction completion including surfacing works