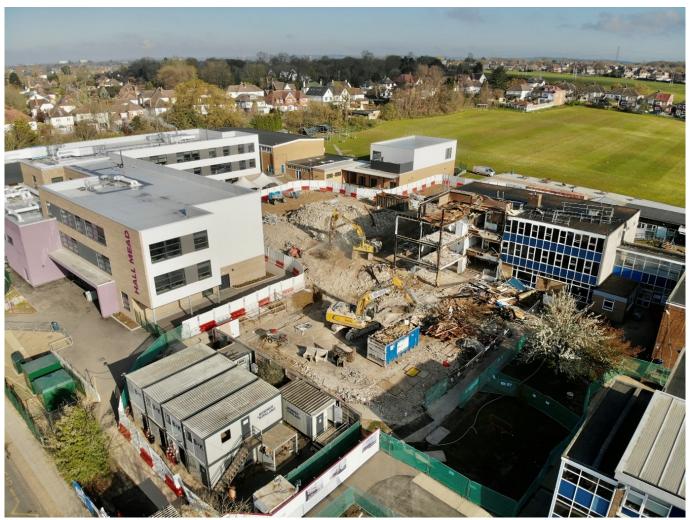

#### Hall Mead School

Construction of a new School, Activity Studio and MUGA pitches over four phases programme for our Client Bowmer & Kirkland.

Start date: April 2019 Completion date: August 2021 Value: £2.5M

- Construction of a new school within a live operating school grounds and residential area
- Piled foundations and suspended ground floor slab construction
- FW/SW drainage and attenuation installation and diversion works
- Permeable MUGA construction
- Various types of hard landscaping