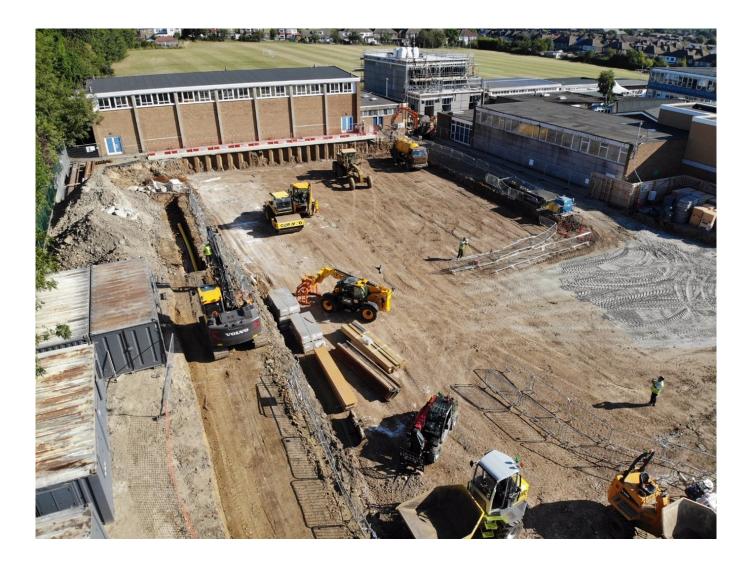

#### Hall Mead School

Construction of a new School, Activity Studio and MUGA pitches over four phases programme for our Client Bowmer & Kirkland.

Start date: April 2019 Completion date: August 2021 Value: £2.5M

- Construction of a new school within a live operating school grounds and residential area
- Piled foundations and suspended ground floor slab construction
- FW/SW drainage and attenuation installation and diversion works
- Permeable MUGA construction
- Various types of hard landscaping