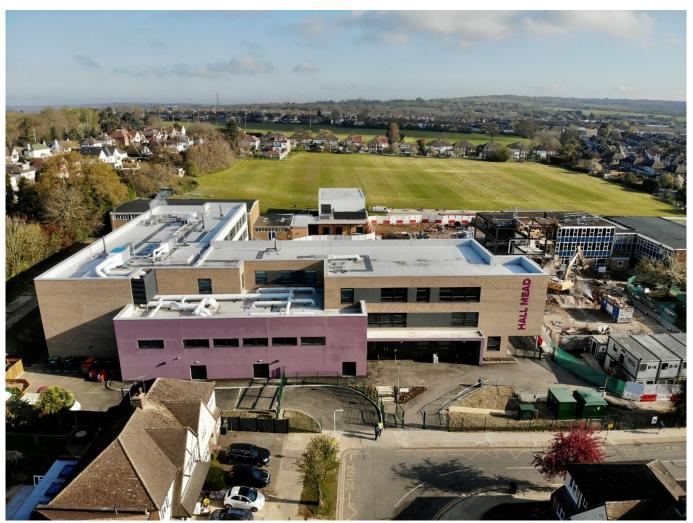

#### Hall Mead School

Construction of a new School, Activity Studio and MUGA pitches over four phases programme for our Client Bowmer & Kirkland.

Start date: April 2019 Completion date: August 2021 Value: £2.5M

- Construction of a new school within a live operating school grounds and residential area
- Piled foundations and suspended ground floor slab construction
- FW/SW drainage and attenuation installation and diversion works
- Permeable MUGA construction
- Various types of hard landscaping