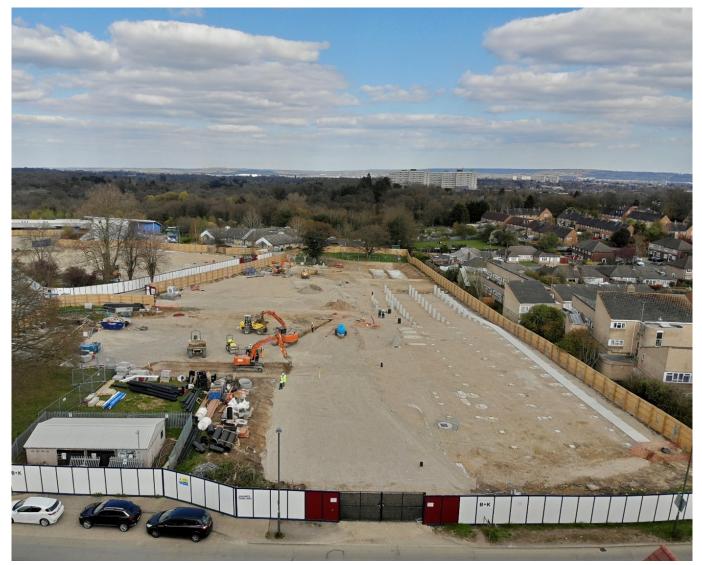

### **Project Details**

- Very complex scheme due to multiple structures and live hospital location
- Below ground services, FW/SW drainage with filter drains/swales and attenuation
- Piled and ground bearing steel reinforced foundations and concrete floor slabs
- External works-permeable MUGA pitches and carparking, various types of hard landscaping

## 01438 821779

Bowmer & Kirkland - Wren Academy, Enfield, Middlesex