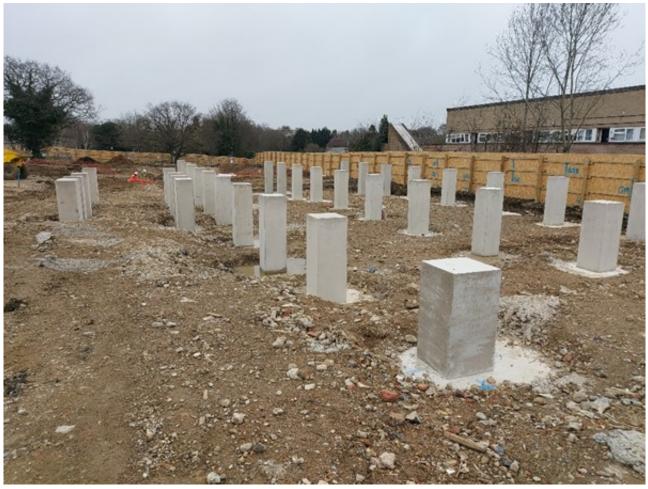

### **Project Details**

- Very complex scheme due to multiple structures and live hospital location
- Below ground services, FW/SW drainage with filter drains/swales and attenuation
- Piled and ground bearing steel reinforced foundations and concrete floor slabs
- External works-permeable MUGA pitches and carparking, various types of hard landscaping

## 01438 821779

Bowmer & Kirkland - Wren Academy, Enfield, Middlesex