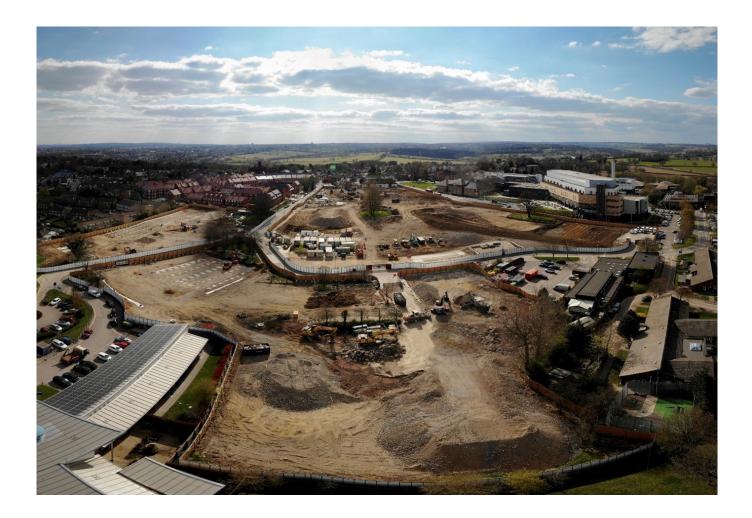

### **Project Details**

- Very complex scheme due to multiple structures and live hospital location
- Below ground services, FW/SW drainage with filter drains/swales and attenuation
- Piled and ground bearing steel reinforced foundations and concrete floor slabs
- External works-permeable MUGA pitches and carparking, various types of hard landscaping

## 01438 821779

Value: £2.5m

Bowmer & Kirkland – Wren Academy, Enfield, Middlesex