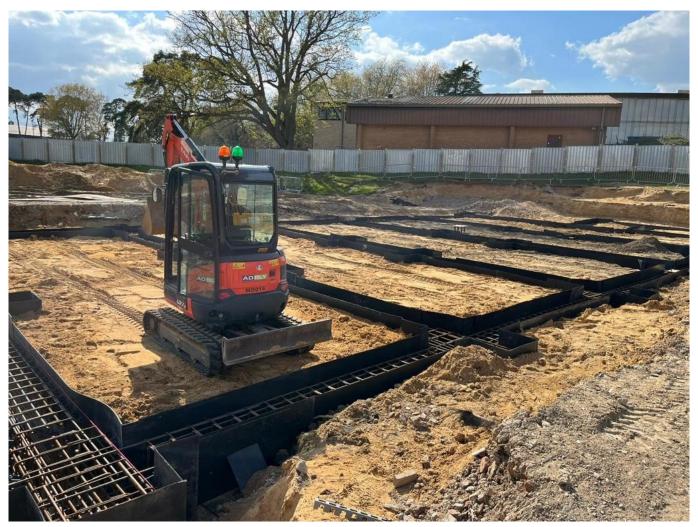

## **Project Details**

- Earthworks and soil management
- · Piling mats
- Piled foundations and ground beams
- Specialist concrete plinths
- Extensive SW attenuation
- · Permeable paving
- Tarmac roads