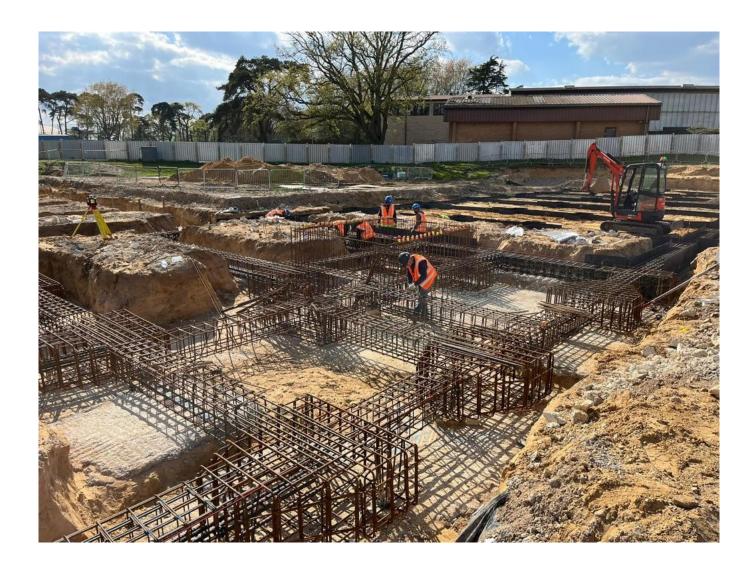

## **Project Details**

- Earthworks and soil management
- · Piling mats
- Piled foundations and ground beams
- Specialist concrete plinths
- Extensive SW attenuation
- · Permeable paving
- Tarmac roads